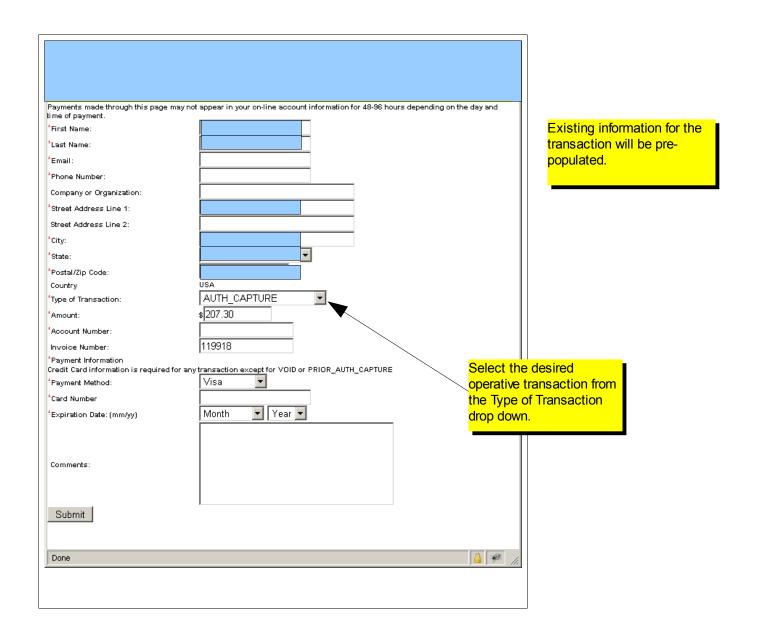

## **Tech Note**

After you Submit from this screen you should receive a Gateway confirmation number and you should check the Payment Log for the transaction.