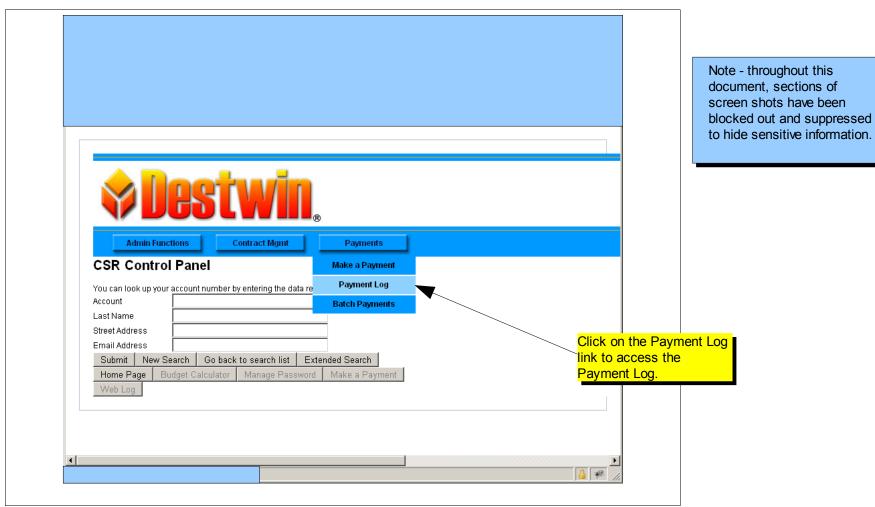

Destwin Quick Reference Console Version 2.0 Re-processing Credit Card Transactions 08-NOV-11

This help document describes how to access a credit card transaction for the purpose of issuing refunds, credits, voids, etc. You must have access to the Payment Log to perform this activity and your gateway must be configured to support these activities.