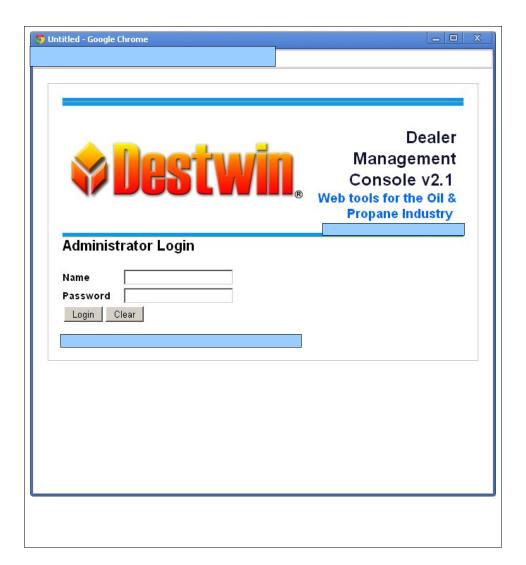

The first time you access a specific transaction in a given browser session you will be required to login again. Use the same login credentials you used to access the Admin pages.