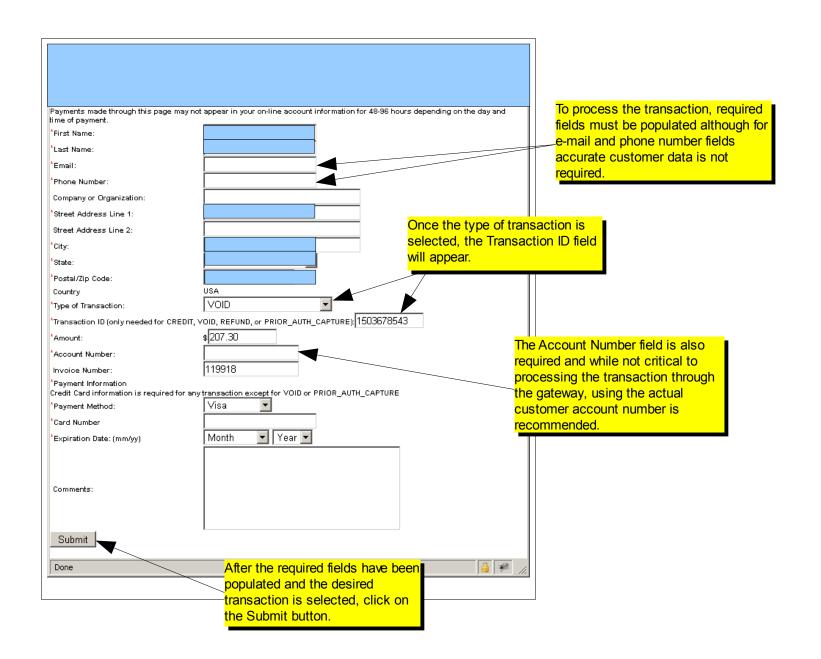

Destwin Quick Reference Console Version 2.0 Re-processing Credit Card Transactions 08-NOV-11

This help document describes how to access a credit card transaction for the purpose of issuing refunds, credits, voids, etc. You must have access to the Payment Log to perform this activity and your gateway must be configured to support these activities.