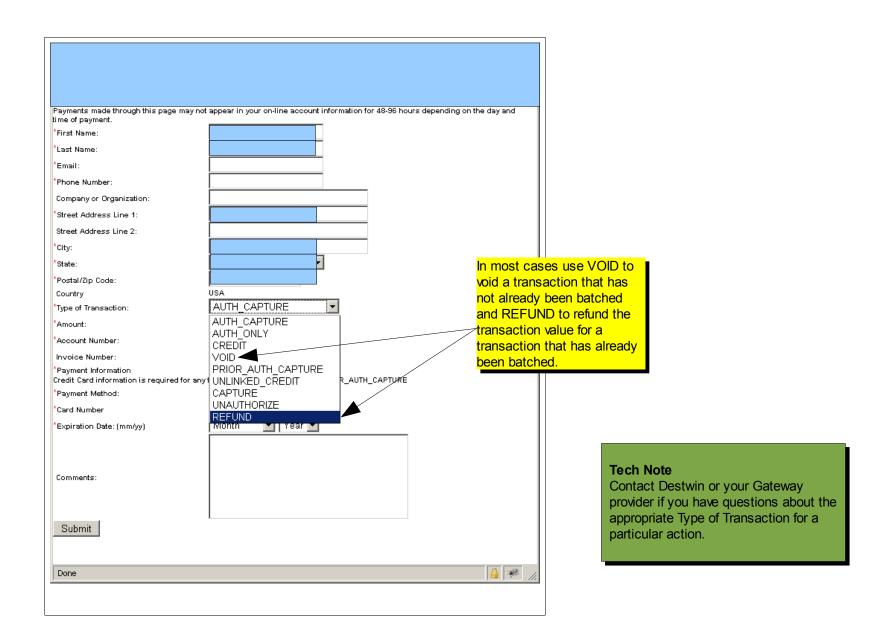

Destwin Quick Reference Console Version 2.0 Re-processing Credit Card Transactions 08-NOV-11

This help document describes how to access a credit card transaction for the purpose of issuing refunds, credits, voids, etc. You must have access to the Payment Log to perform this activity and your gateway must be configured to support these activities.