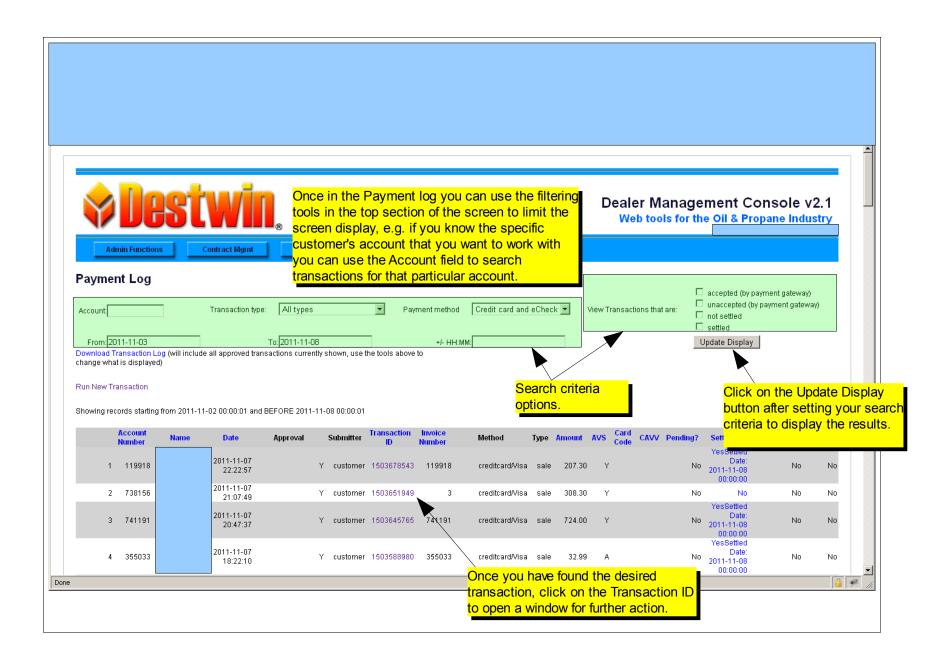

Destwin Quick Reference Console Version 2.0 Re-processing Credit Card Transactions 08-NOV-11

This help document describes how to access a credit card transaction for the purpose of issuing refunds, credits, voids, etc. You must have access to the Payment Log to perform this activity and your gateway must be configured to support these activities.