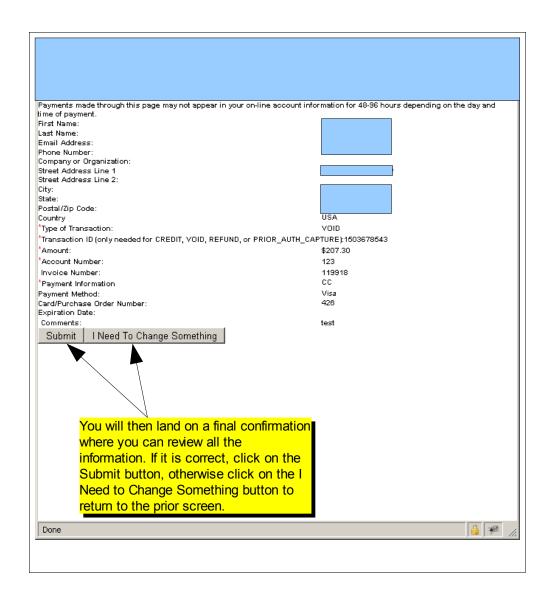

## **Tech Note**

After you Submit from this screen you should receive a Gateway confirmation number and you should check the Payment Log for the transaction.